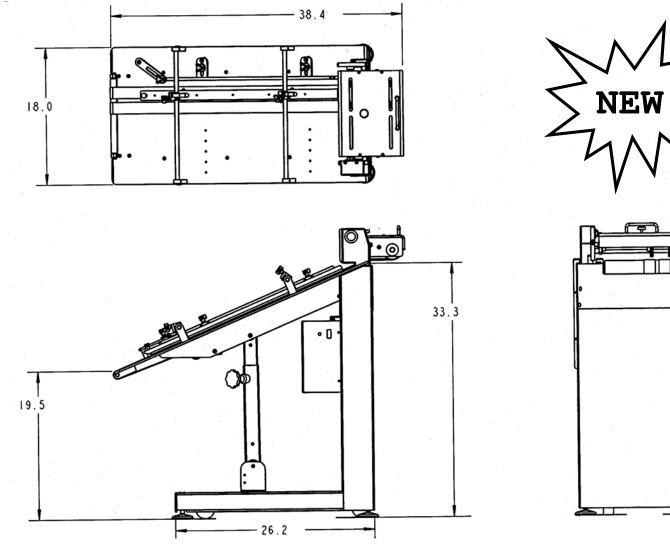

## Specifications:

- Electrical Requirements: 120 VAC 50/60 Hz 5 amps
- Maximum Operating Speed: 550 fpm <u>Note:</u> Production speeds are product dependent.
- Physical Size:
  - Length: 38.5" Width: 18" Height: 33 1/4"
- Media: Minimum: 3.5" x 5.0" Maximum: 9.0" x 12.0" Thickness: single sheet – 3/16"