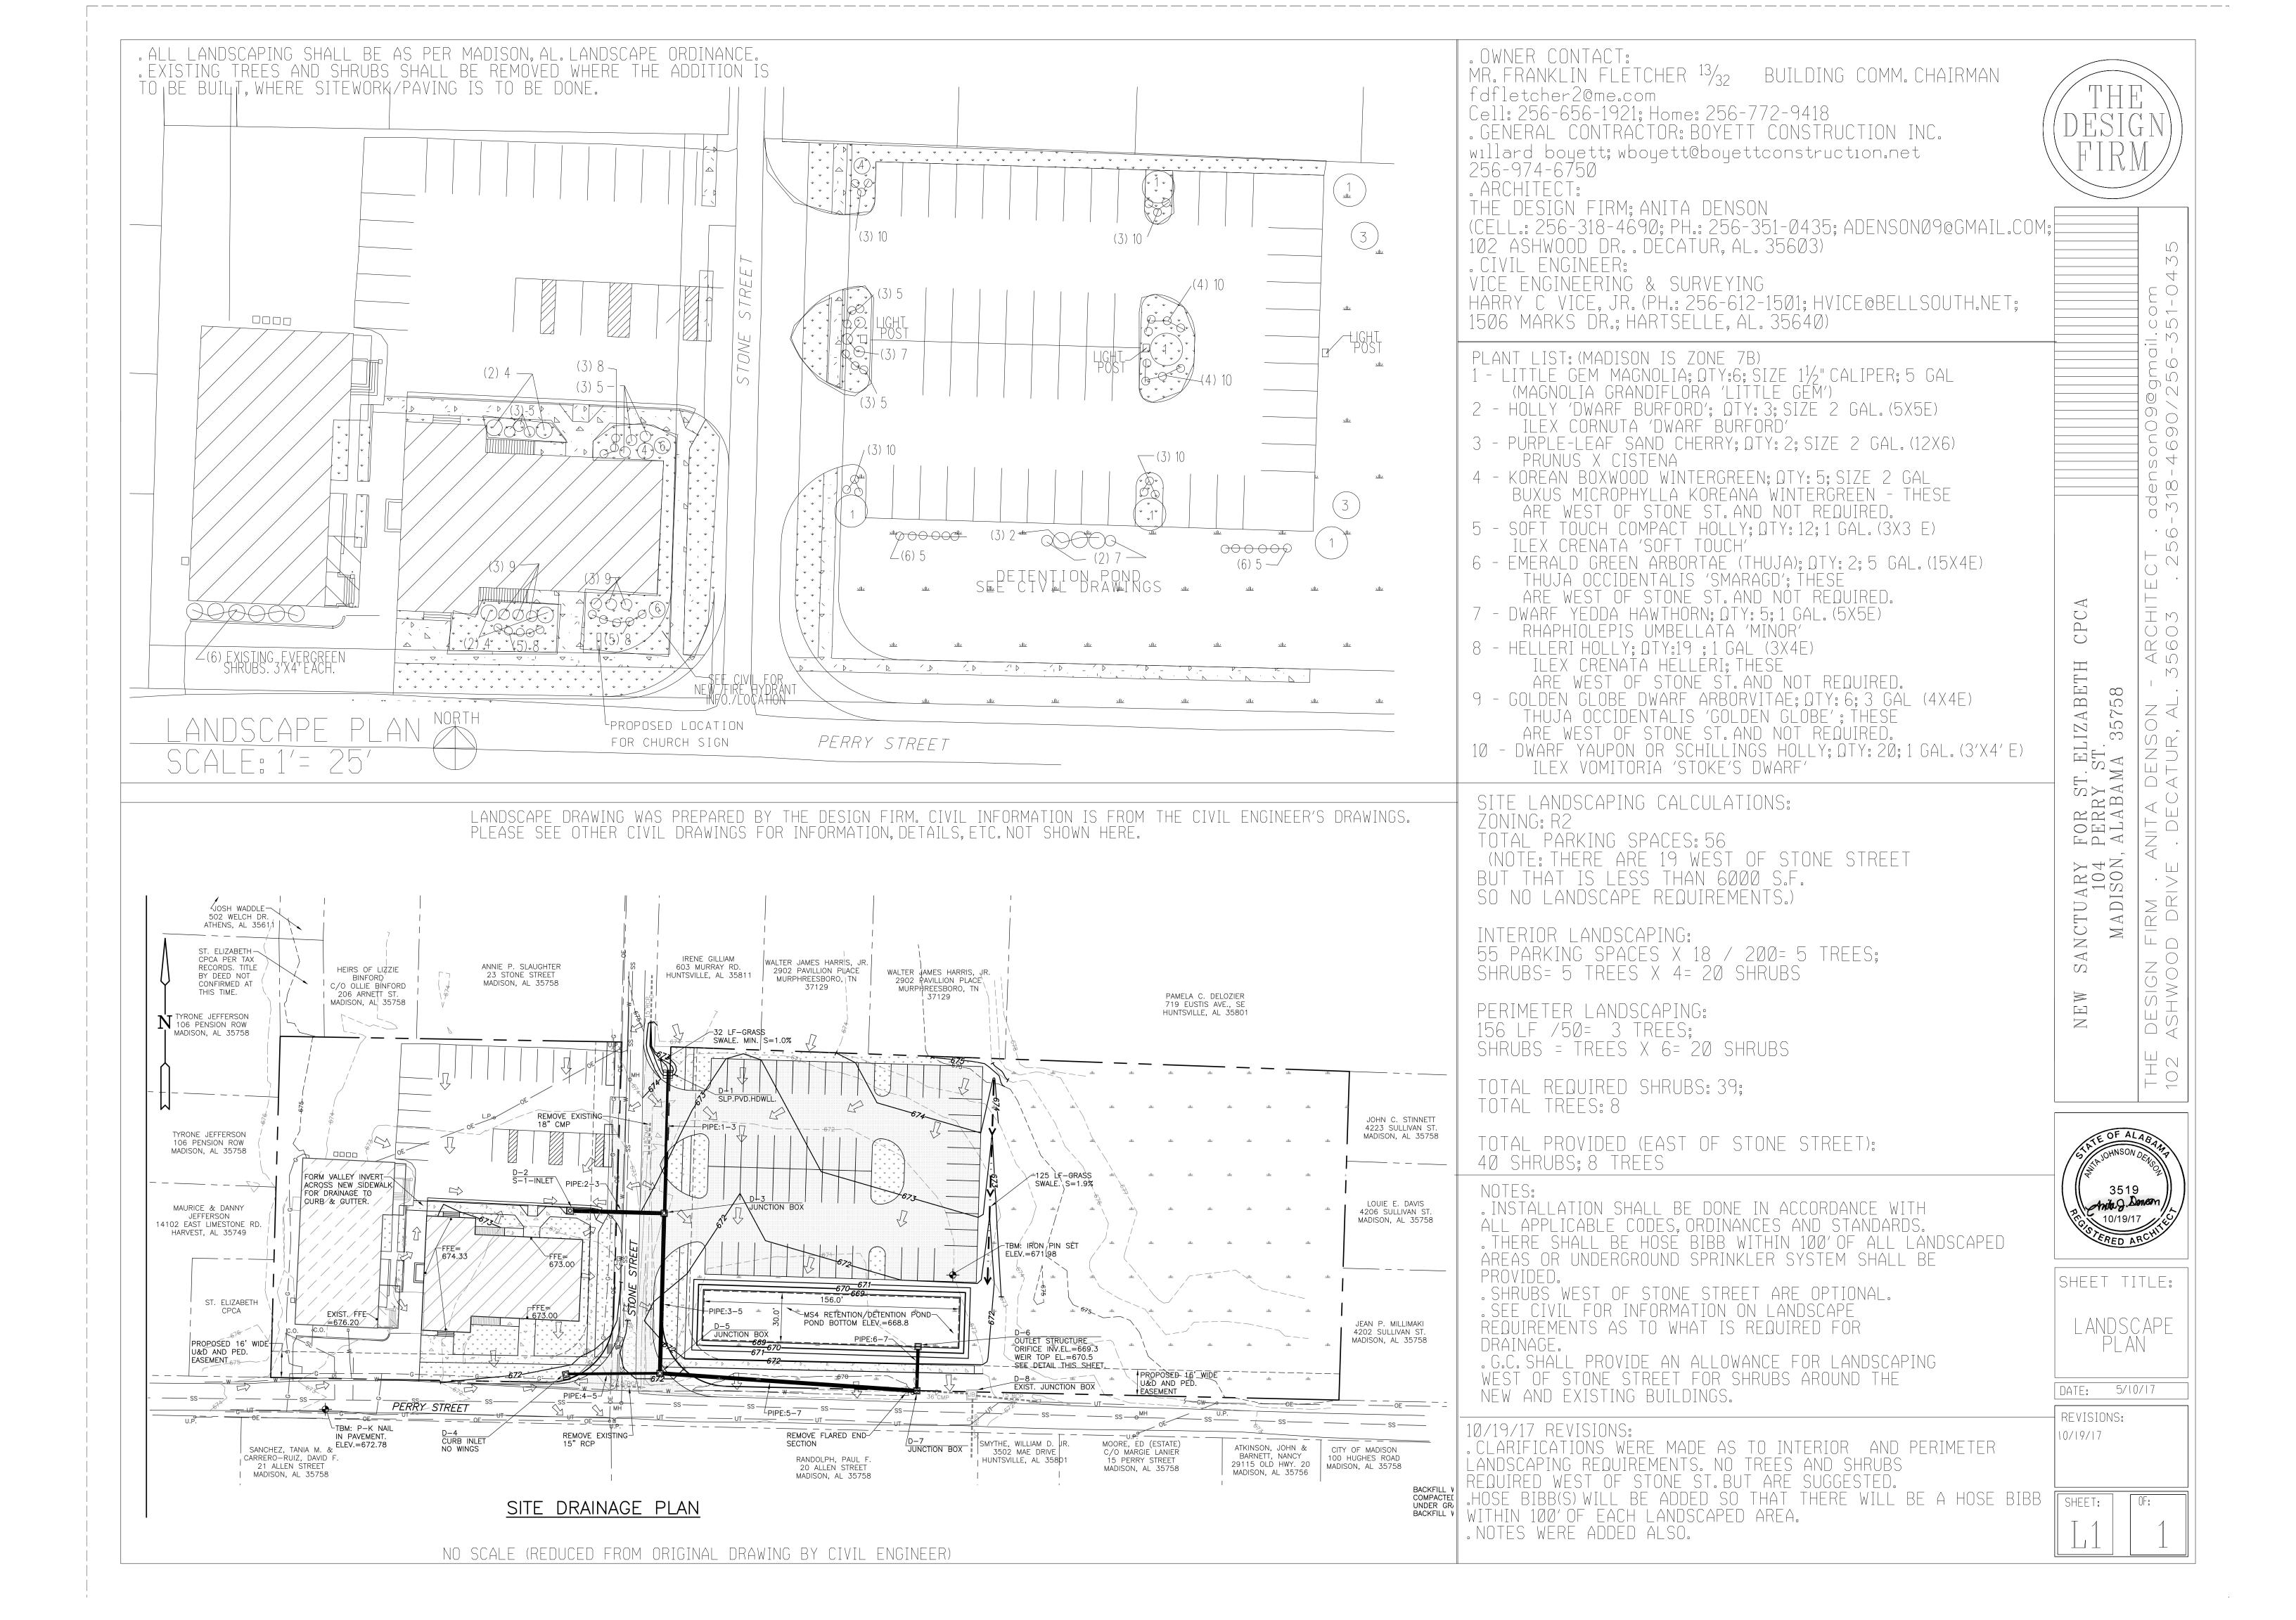

L1 LANDSCAPE PLAN HAS BEEN REVISED IN ACCORDANCE WITH CITY OF MADISON LANDSCAPE ORDINANCE. THE QUANTITIES OF TREES AND SHRUBS HAVE BEEN CLARIFIED AS TO REQUIREMENTS FOR PERIMETER AND INTERIOR LANDSCAPING. OTHER NOTES HAVE BEEN ADDED THAT WERE PERTAINING TO REQUIREMENTS IN THE ORDINANCE.