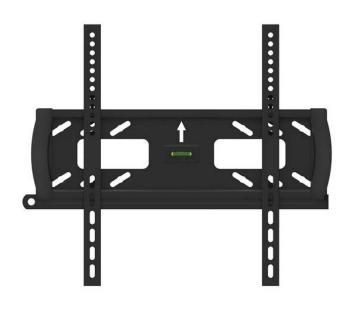

## ProTVSolutions Wall Bracket PTS-SMFLT-01

## Flat wall bracket for small to medium screen TV's Fits most LED TV's from 32" – 55"

This UL approved, high quality flat wall mount is perfect for customers who need a flat wall mount with support for most 32" – 55" displays. It supports mounting patterns up to VESA 400 x 400, and weights up to 99 lbs, with the added functionality of an anti-theft locking feature.

## Features:

- UL approved construction
- High quality construction with high grade steel
- Supports VESA patterns up to 400 x 400
- Maximum weight capacity of 99 lbs
- Anti-theft feature to protect your investment, pad locks not included
- Includes all mounting hardware for installation onto wooden studs, concrete, or solid block.

| Model #                      | PTS-SMFLT-01          |
|------------------------------|-----------------------|
| Type                         | Flat                  |
| Minimum VESA                 | 100 x 100             |
| Maximum VESA                 | 400 x 400             |
| Maximum Weight               | 99 lbs                |
| Min Recommended Display Size | 32"                   |
| Max Recommended Display Size | 55"                   |
| Minimum Extension            | 1.0"                  |
| Maximum Extension            | N/A                   |
| Tilt Range                   | N/A                   |
| Swivel Range                 | N/A                   |
| Construction                 | Steel                 |
| Color                        | Black                 |
| Wall Plate Dimensions        | 17.9" x 5.9"          |
| Front Plate Dimensions       | N/A                   |
| Built in Level               | Yes                   |
| Cable Management             | No                    |
| Anti-theft                   | Yes, pad lock not inc |
| RoHS Compliant               | Yes                   |
| UL Approved                  | Yes                   |