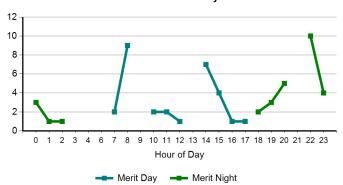

1   | 0    | 1    |  |  |  |
| Sandwell         | 1                       | 0           | 0    | 0   | 0    | 1    |  |  |  |
| UHB              | 0                       | 1           | 0    | 0   | 0    | 1    |  |  |  |
| Walsall Manor    | 1                       | 0           | 0    | 0   | 0    | 1    |  |  |  |
| Total            | 5                       | 2           | 5    | 3   | 3    | 18   |  |  |  |





### West Midlands Ambulance Service NHS Foundation Trust

#### All Cases Attended - By Group



#### All Cases Attended by MERIT



#### All Cases Attended by Air Ambulance



#### All Cases Attended by Voluntary Services



<sup>\*</sup> Please note the scales on the charts above are not the same

#### Trauma Cases Attended - By Group



#### Trauma Cases Attended by MERIT



#### Trauma Cases Attended by Air Ambulance



#### Trauma Cases Attended by Voluntary Services







#### MERIT Report From 01/05/2015 to 31/05/2015

#### Responses at scene by Chief Complaint (All Cases)

|                                 | Total | Air Amb<br>excl<br>HMED03 | Merit | Voluntary |
|---------------------------------|-------|---------------------------|-------|-----------|
| Trauma                          | 32    | 14                        | 12    | 6         |
| Falls                           | 31    | 12                        | 13    | 6         |
| Unconscious                     | 30    | 9                         | 8     | 13        |
| RTC                             | 26    | 11                        | 9     | 6         |
| RTC EntrapmentEjection Rollover | 22