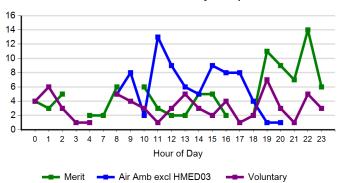

#### All Cases Attended - By Group

#### All Cases Attended by MERIT

#### All Cases Attended by Air Ambulance

#### All Cases Attended by Voluntary Services

<sup>\*</sup> Please note the scales on the charts above are not the same