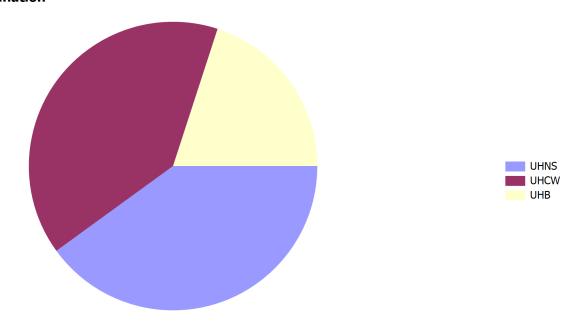

#### **Patient Destination**

Data includes out of area transfers

|                  | April | May | June | July | August | September | October | November | December | January | February | March | YTD |
|------------------|-------|-----|------|------|--------|-----------|---------|----------|----------|---------|----------|-------|-----|
| No. of Transfers | 5     | 13  |      |      |        |           |         |          |          |         |          |       | 18  |

|                  |                         | Transfer To |      |     |      |      |  |  |  |
|------------------|-------------------------|-------------|------|-----|------|------|--|--|--|
| Transfer From    | Birmingham<br>Childrens | Not MTC     | RSUH | ИНВ | инсм | Tota |  |  |  |
| Alexandra        | 0                       | 0           | 0    | 1   | 0    | 1    |  |  |  |
| City, Birmingham | 1                       | 0           | 0    | 0   | 0    | 1    |  |  |  |
| Heartlands       | 1                       | 0           | 0    | 1   | 0    | 2    |  |  |  |
| Hereford         | 0                       | 1           | 0    | 0   | 1    | 2    |  |  |  |
| LEH              | 1                       | 0           | 0    | 0   | 2    | 3    |  |  |  |
| Royal Shrewsbury | 0                       | 0           | 5    | 0   | 0    | 5    |  |  |  |
| Russells Hall    | 0                       | 0           | 0    | 1   | 0    | 1    |  |  |  |
| Sandwell         | 1                       | 0           | 0    | 0   | 0    | 1    |  |  |  |
| UHB              | 0                       | 1           | 0    | 0   | 0    | 1    |  |  |  |
| Walsall Manor    | 1                       | 0           | 0    | 0   | 0    | 1    |  |  |  |
| Total            | 5                       | 2           | 5    | 3   | 3    | 18   |  |  |  |