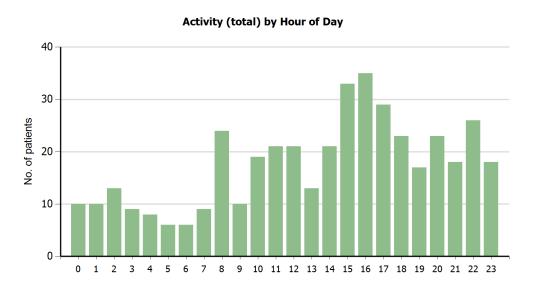

| 215                                                                                                                                              |



#### Weekly Activity against Contract: 2014/15



Week commencing

#### Weekly Activity against Contract: 2015/16



- --- Weekly Contract (relates to 5 cases per day where the triage tool is triggered and the ambulance is required to bypass a hospital in order to reach the...

  Total Activity: Total number of triage triggers
- Contract Activity: Triage tool triggers where we had to bypass the hospital in order to reach the Major Trauma Centre

Major Trauma - Activity Trends Year to Date Summary

**From** 01/04/2015 **to** 31/05/2015 Report Ref: 186











### West Midlands Ambulance Service NHS Foundation Trust









#### **Major Trauma Time Reports by Division** From **01/05/2015** to **31/05/2015**

#### Average Time Mobile to At Scene (hh:mm:ss)

Incident based. First mobile time to first on scene

| LAND Crews only        |         |         |
|------------------------|---------|---------|
| Division               | Day     | Night   |
| Birmingham Division    | 0:05:43 | 0:05:42 |
| Black Country Division | 0:04:58 | 0:04:46 |
| C&W Division           | 0:08:56 | 0:06:37 |
| Staffordshire Division | 0:06:16 | 0:05:49 |
| West Mercia Division   | 0:07:02 | 0:06:52 |
| Total                  | 0:06:38 | 0:05:53 |

| AIR Crews only         |         |         |
|------------------------|---------|---------|
| Division