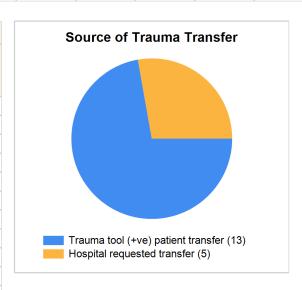

Total 16

|                          | April | May | June | July | August | September | October | November | December | January | February | March | YTD |
|--------------------------|-------|-----|------|------|--------|-----------|---------|----------|----------|---------|----------|-------|-----|
| No. of Out of Area Cases | 3     | 2   |      |      |        |           |         |          |          |         |          |       | 5   |

| Case Origin               |   |  |  |  |  |  |
|---------------------------|---|--|--|--|--|--|
| Other / Unknown 1         |   |  |  |  |  |  |
| NWAS                      | 1 |  |  |  |  |  |
| South Central             | 1 |  |  |  |  |  |
| EMAS                      | 1 |  |  |  |  |  |
| WELSH AMB Service         | 1 |  |  |  |  |  |
| Total                     | 5 |  |  |  |  |  |
| Tool Triggered By         |   |  |  |  |  |  |
| Step 1: Vital Signs       | 2 |  |  |  |  |  |
| Step 2: Anatomy of Injury | 3 |  |  |  |  |  |
| Total                     | 5 |  |  |  |  |  |
| Trauma Injury Type        |   |  |  |  |  |  |
| Falls                     | 1 |  |  |  |  |  |
| RTC                       | 3 |  |  |  |  |  |
| Leisure Activity 1        |   |  |  |  |  |  |
| Total                     | 5 |  |  |  |  |  |