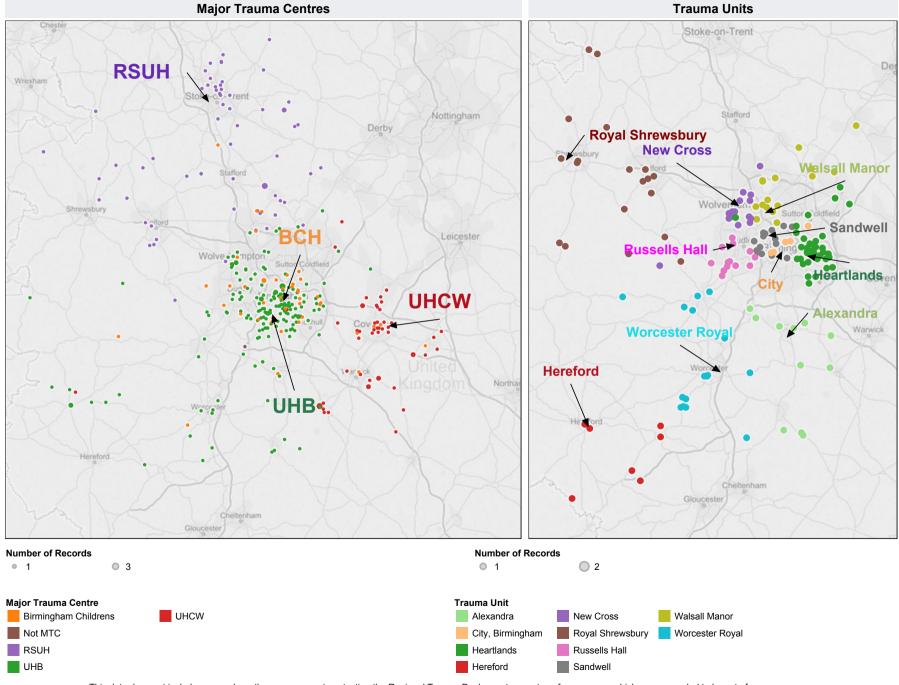

### Incident Location of Major Trauma Patients by Type of Incident 2015/16

### Incident Location of Patients Conveyed to MTCs and TUs 2015/16

|                          | April | May | June | July | August | September | October | November | December | January | February | March | No Value | YTD |
|--------------------------|-------|-----|------|------|--------|-----------|---------|----------|----------|---------|----------|-------|----------|-----|
| No. of deceased patients | 16    | 16  |      |      |        |           |         |          |          |         |          |       |          | 32  |