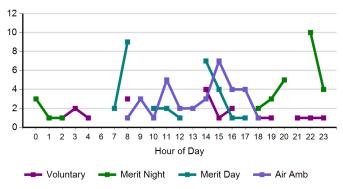

#### All Cases Attended - By Group

#### All Cases Attended by MERIT

#### All Cases Attended by Air Ambulance

#### All Cases Attended by Voluntary Services

<sup>\*</sup> Please note the scales on the charts above are not the same