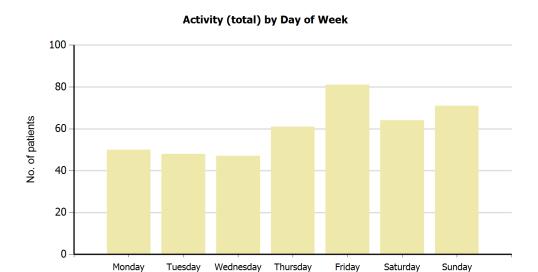

| 215                                                                                                                                              |



#### Weekly Activity against Contract: 2014/15



Week commencing

#### Weekly Activity against Contract: 2015/16



- --- Weekly Contract (relates to 5 cases per day where the triage tool is triggered and the ambulance is required to bypass a hospital in order to reach the...

  Total Activity: Total number of triage triggers
- Contract Activity: Triage tool triggers where we had to bypass the hospital in order to reach the Major Trauma Centre

Major Trauma - Activity Trends Year to Date Summary

**From** 01/04/2015 **to** 31/05/2015 Report Ref: 186











### West Midlands Ambulance Service NHS Foundation Trust









#### **Major Trauma Time Reports by Division** From **01/05/2015** to **31/05/2015**

#### Average Time Mobile to At Scene (hh:mm:ss)

Incident based. First mobile time to first on scene

| LAND Crews only        |         |         |
|------------------------|---------|---------|
| Division               | Day     | Night   |
| Birmingham Division    | 0:05:43 | 0:05:42 |
| Black Country Division | 0:04:58 | 0:04:46 |
| C&W Division           | 0:08:56 | 0:06:37 |
| Staffordshire Division | 0:06:16 | 0:05:49 |
| West Mercia Division   | 0:07:02 | 0:06:52 |
| Total                  | 0:06:38 | 0:05:53 |

| AIR Crews only         |         |         |
|------------------------|---------|---------|
| Division