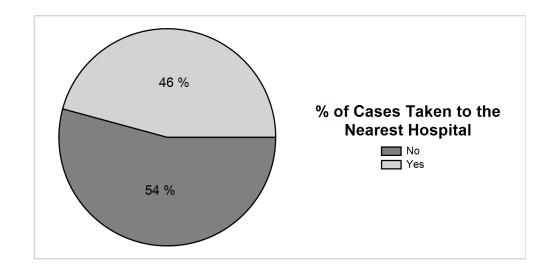

> Entrapment (n=6) 8.8%

| Trauma Injury Type | Count |
|--------------------|-------|
| RTC                | 56    |
| Falls              | 11    |
| Leisure Activity   | 1     |
| Total:             | 68    |