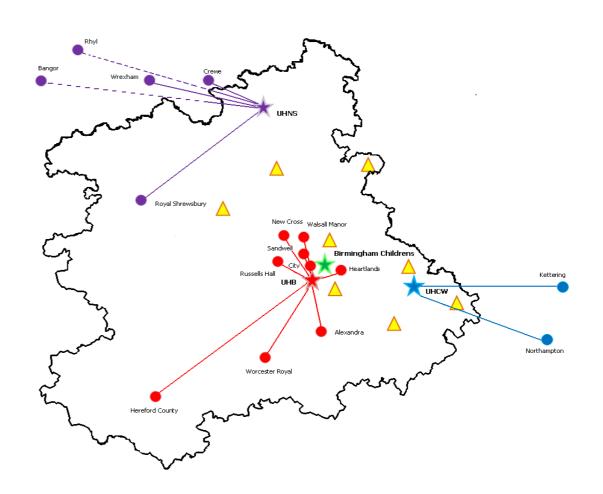

#### **Major Trauma Activity by Postcode Area**

April to May 2015

#### **Major Trauma Activity by Postcode Area and Shift**

April to May 2015