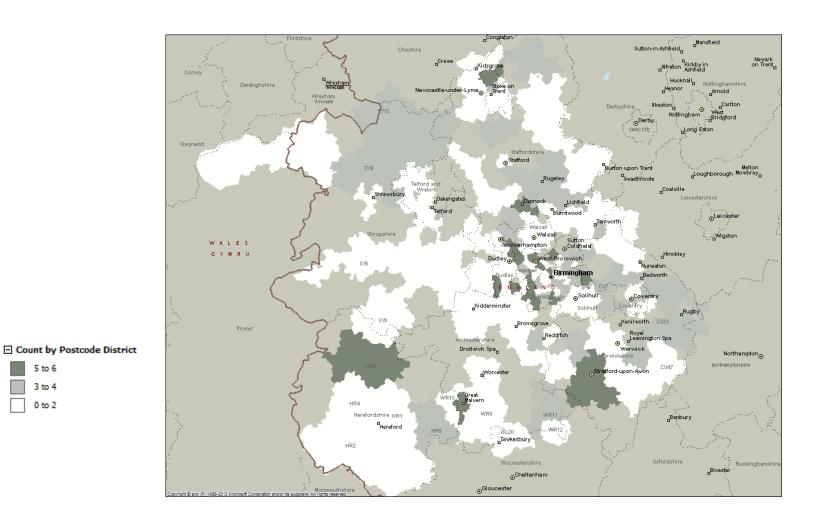

Step 1 Breakdown Glasgow Coma Scale <14

Total

Respiratory Rate <10 or >29 / min

Systolic Blood Pressure <90 mmHg

#### **Major Trauma Activity by Postcode Area**

April to May 2015