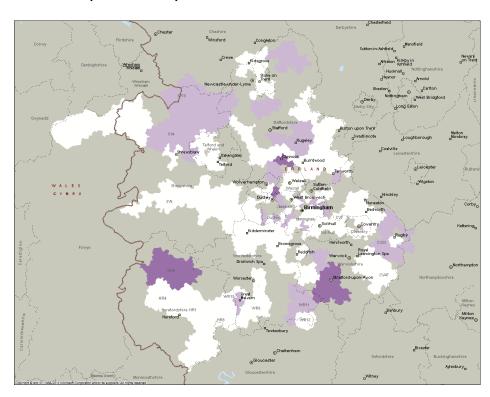

#### **Major Trauma Activity by Postcode Area and Shift**

April to May 2015

### DAY Shift (07:00 - 18:59)

#### NIGHT Shift (19:00 - 06:59)