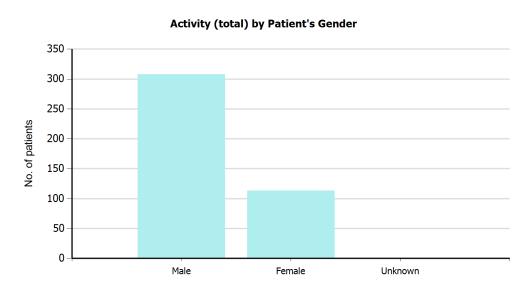

| 215                                                                                                                                              |



#### Weekly Activity against Contract: 2014/15



Week commencing

#### Weekly Activity against Contract: 2015/16



- --- Weekly Contract (relates to 5 cases per day where the triage tool is triggered and the ambulance is required to bypass a hospital in order to reach the...

  Total Activity: Total number of triage triggers
- Contract Activity: Triage tool triggers where we had to bypass the hospital in order to reach the Major Trauma Centre

Major Trauma - Activity Trends Year to Date Summary

**From** 01/04/2015 **to** 31/05/2015 Report Ref: 186











### West Midlands Ambulance Service NHS Foundation Trust









#### **Major Trauma Time Reports by Division** From **01/05/2015** to **31/05/2015**

#### Average Time Mobile to At Scene (hh:mm:ss)

Incident based. First mobile time to first on scene

| LAND Crews only        |         |         |
|------------------------|---------|---------|
| Division               | Day     | Night   |
| Birmingham Division    | 0:05:43 | 0:05:42 |
| Black Country Division | 0:04:58 | 0:04:46 |
| C&W Division           | 0:08:56 | 0:06:37 |
| Staffordshire Division | 0:06:16 | 0:05:49 |
| West Mercia Division   | 0:07:02 | 0:06:52 |
| Total                  | 0:06:38 | 0:05:53 |

| AIR Crews only         |         |         |
|------------------------|---------|---------|
| Division