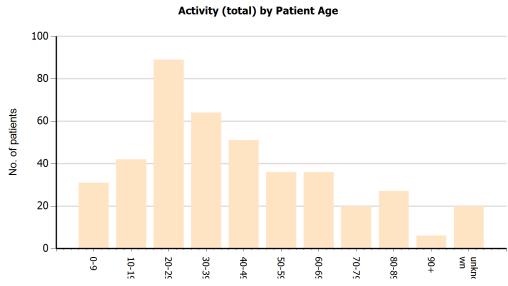

| 215                                                                                                                                              |



#### Weekly Activity against Contract: 2014/15



Week commencing

#### Weekly Activity against Contract: 2015/16



- --- Weekly Contract (relates to 5 cases per day where the triage tool is triggered and the ambulance is required to bypass a hospital in order to reach the...

  Total Activity: Total number of triage triggers
- Contract Activity: Triage tool triggers where we had to bypass the hospital in order to reach the Major Trauma Centre

Major Trauma - Activity Trends Year to Date Summary

**From** 01/04/2015 **to** 31/05/2015 Report Ref: 186











### West Midlands Ambulance Service NHS Foundation Trust









#### **Major Trauma Time Reports by Division** From **01/05/2015** to **31/05/2015**

#### Average Time Mobile to At Scene (hh:mm:ss)

Incident based. First mobile time to first on scene

| LAND Crews only        |         |         |
|------------------------|---------|---------|
| Division               | Day     | Night   |
| Birmingham Division    | 0:05:43 | 0:05:42 |
| Black Country Division | 0:04:58 | 0:04:46 |
| C&W Division           | 0:08:56 | 0:06:37 |
| Staffordshire Division | 0:06:16 | 0:05:49 |
| West Mercia Division   | 0:07:02 | 0:06:52 |
| Total                  | 0:06:38 | 0:05:53 |

| AIR Crews only         |         |         |
|------------------------|---------|---------|
| Division