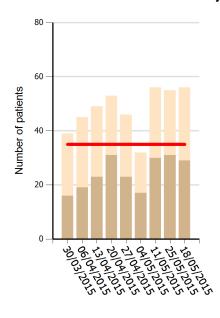

#### Weekly Activity against Contract: 2014/15

Week commencing

#### Weekly Activity against Contract: 2015/16

- --- Weekly Contract (relates to 5 cases per day where the triage tool is triggered and the ambulance is required to bypass a hospital in order to reach the...

  Total Activity: Total number of triage triggers
- Contract Activity: Triage tool triggers where we had to bypass the hospital in order to reach the Major Trauma Centre

Major Trauma - Activity Trends Year to Date Summary