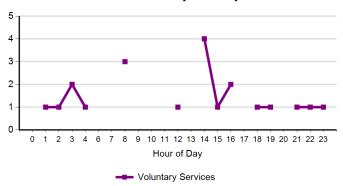

#### All Cases Attended - By Group

#### All Cases Attended by Voluntary Services

<sup>\*</sup> Please note the scales on the charts above are not the same