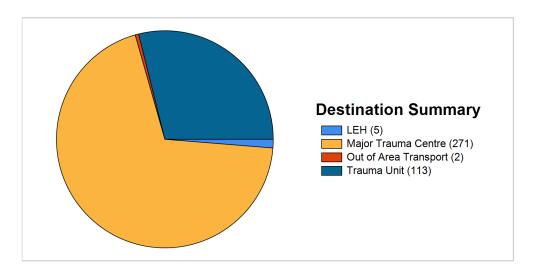

#### **Patient Destination**

Data includes out of area transfers

|                  | April | May | June | July | August | September | October | November | December | January | February | March | YTD |
|------------------|-------|-----|------|------|--------|-----------|---------|----------|----------|---------|----------|-------|-----|
| No. of Transfers | 5     | 13  |      |      |        |           |         |          |          |         |          |       | 18  |