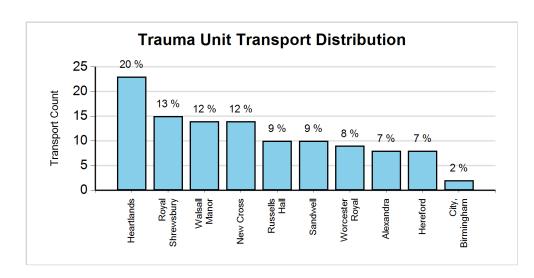

> Entrapment (n=6) 8.8%

| Trauma Injury Type | Count |
|--------------------|-------|
| RTC                | 56    |
| Falls              | 11    |
| Leisure Activity   | 1     |
| Total:             | 68    |