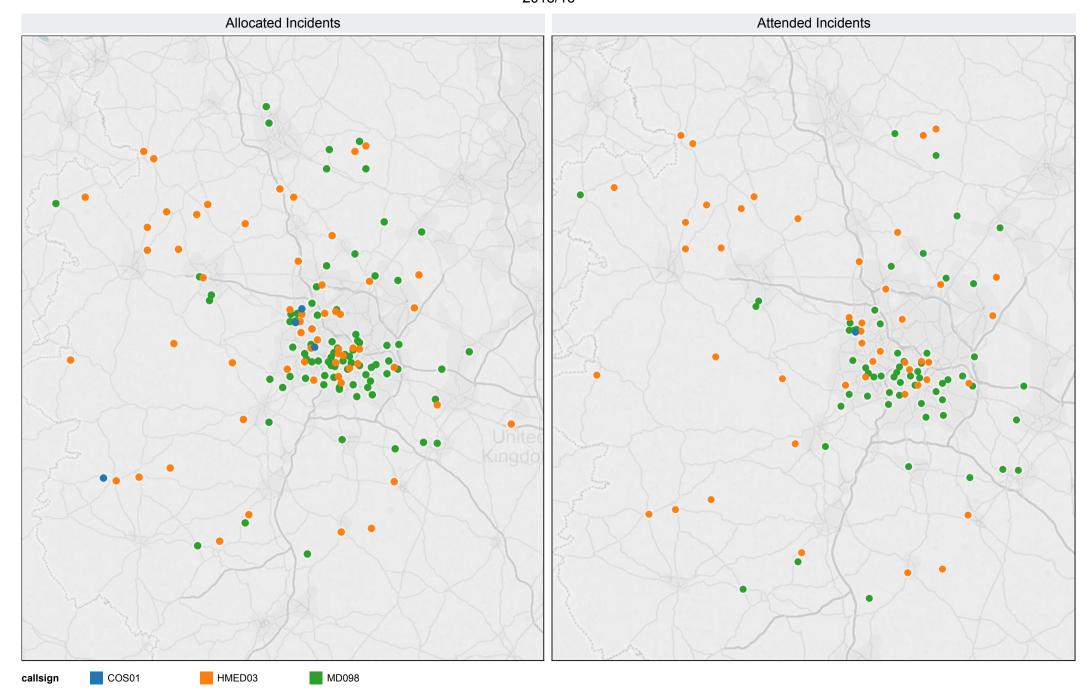

# MERIT Activity (All cases from CAD) 2015/16

## MERIT Activity (Trauma +ve cases only)