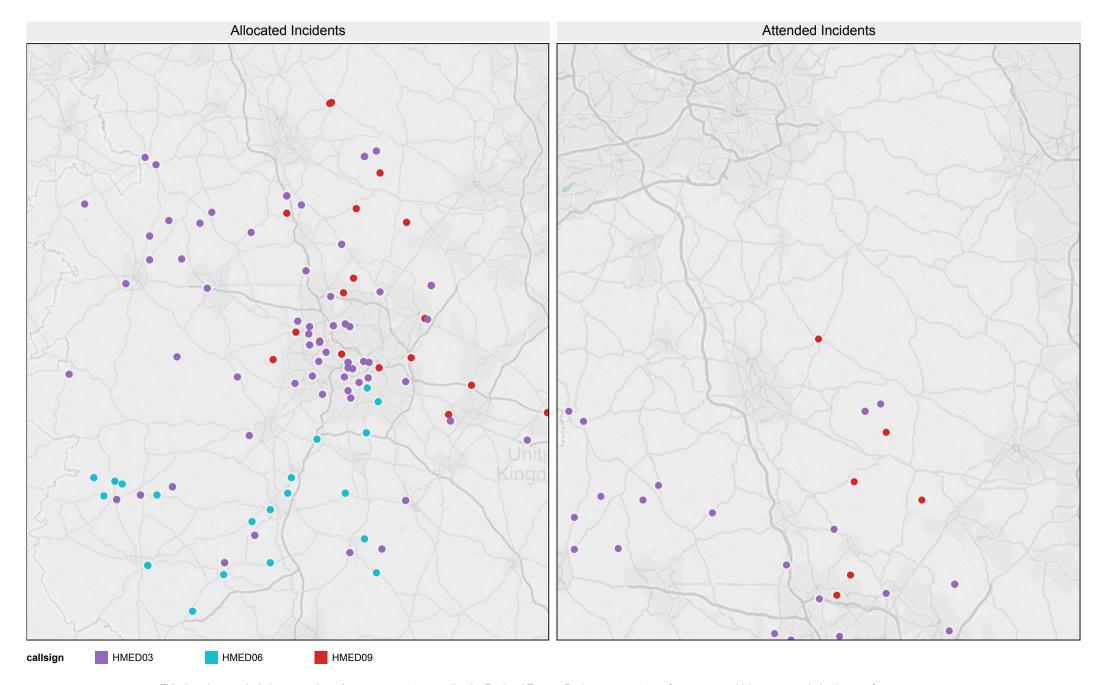

## Incident Location of Trauma +ve Patients Conveyed to MTCs and TUs by MERIT 2015/16