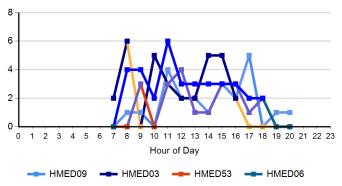

#### Trauma Cases Attended - By Group

#### Trauma Cases Attended by MERIT

#### Trauma Cases Attended by Air Ambulance

#### Trauma Cases Attended by Voluntary Services