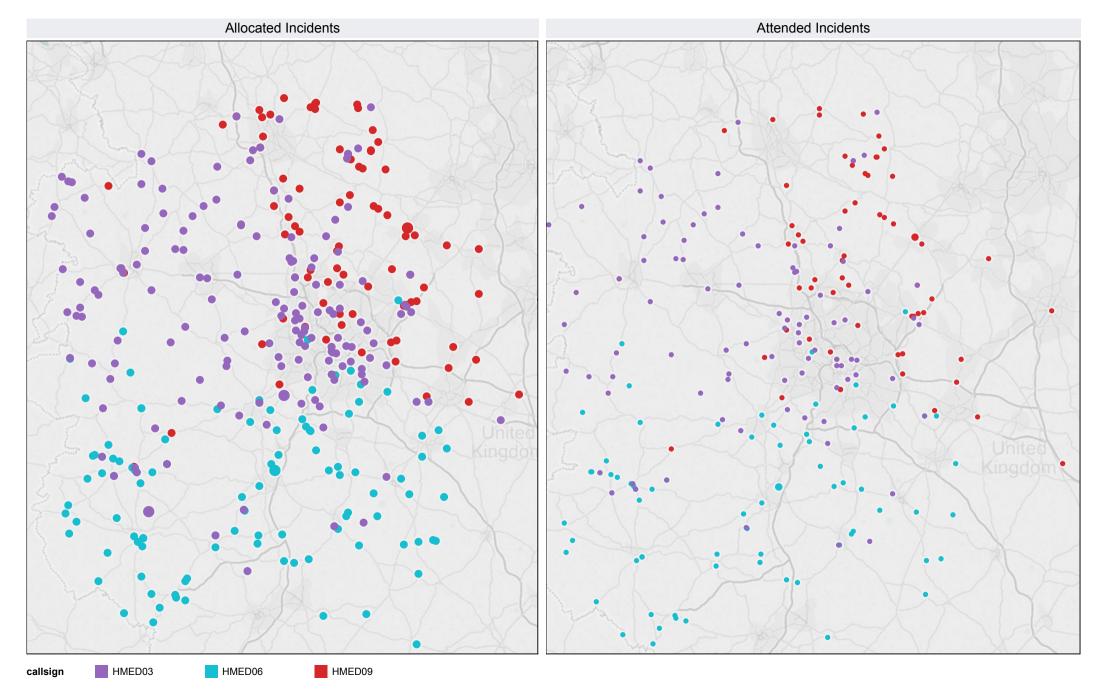

# Air Ambulance Activity (All cases from CAD) 2015/16

# Air Ambulance Activity (Trauma +ve cases only)