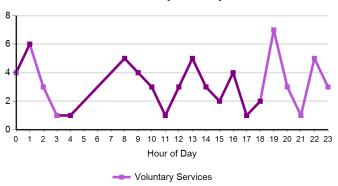

#### All Cases Attended by Voluntary Services

<sup>\*</sup> Please note the scales on the charts above are not the same

#### Trauma Cases Attended by Voluntary Services