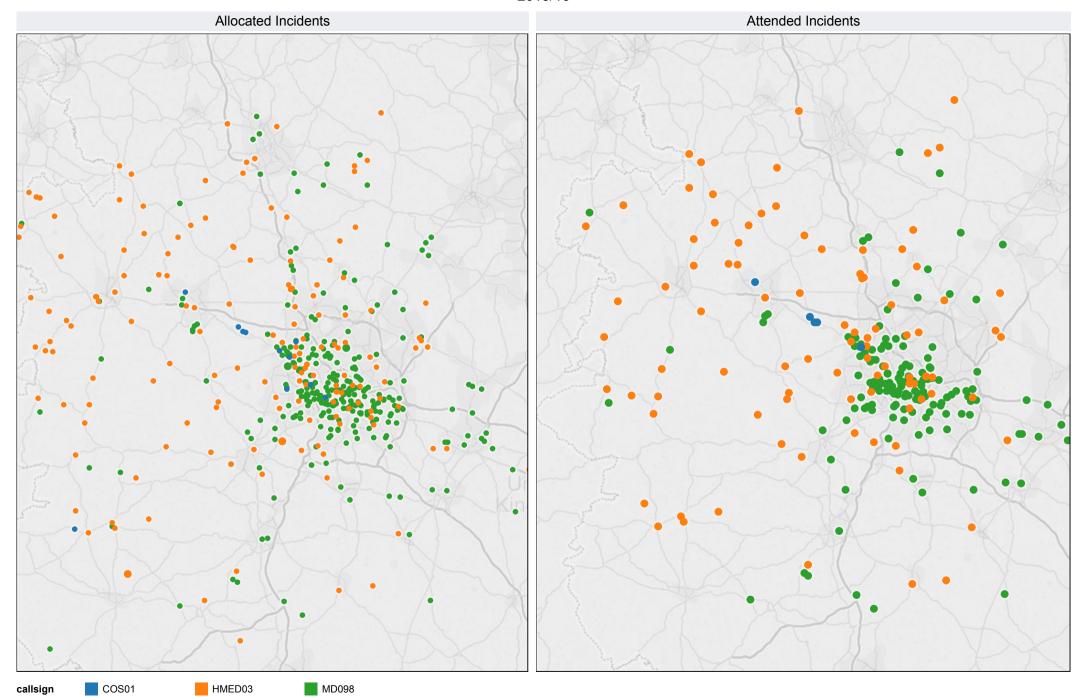

## Incident Location of Trauma +ve Patients Conveyed to MTCs and TUs by MERIT 2015/16

### Incident Location of Trauma +ve Patients Conveyed to MTCs and TUs by Air Ambulance 2015/16