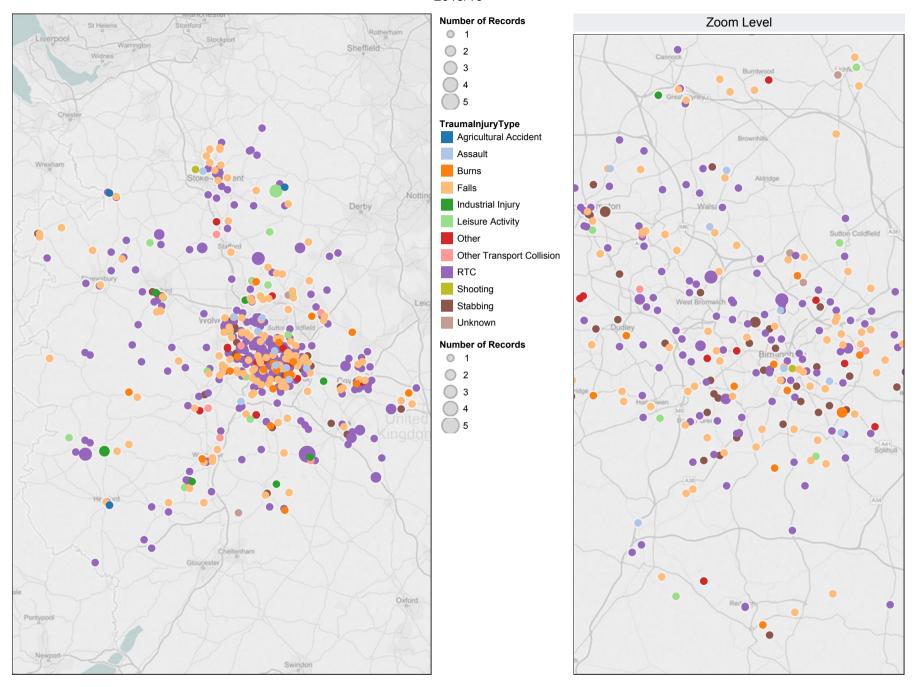

18:50    |  |  |

| AIR Crews only        | Other Destinations |
|-----------------------|--------------------|
| Hospital Attended     | day                |
| Royal Stoke Univ Hosp | 0:10:09            |
| Unspecified Hospital  | 0:16:26            |
| Total                 | 0:10:50            |

This data does not include cases where the crews are not contacting the Regional Trauma Desk, any trauma transfers or cases which are responded to by out of area resources. Excluding defib responses



#### **Major Trauma Activity by Postcode Area**

April to May 2015



#### **Major Trauma Activity by Postcode Area and Shift**

April to May 2015

### DAY Shift (07:00 - 18:59)



#### NIGHT Shift (19:00 - 06:59)







### Incident Location of Major Trauma Patients by Type of Incident 2015/16



### Incident Location of Patients Conveyed to MTCs and TUs 2015/16







|                          | April | May | June | July | August | September | October | November | December | January | February | March | No Value | YTD |
|--------------------------|-------|-----|------|------|--------|-----------|---------|----------|----------|---------|----------|-------|----------|-----|
| No. of deceased patients | 16    | 16  |      |      |        |           |         |          |          |         |          |       |          | 32  |

| Trauma Injury Type        | General Area                      | Deceased Notes                                                                                                                                               |
|---------------------------|-