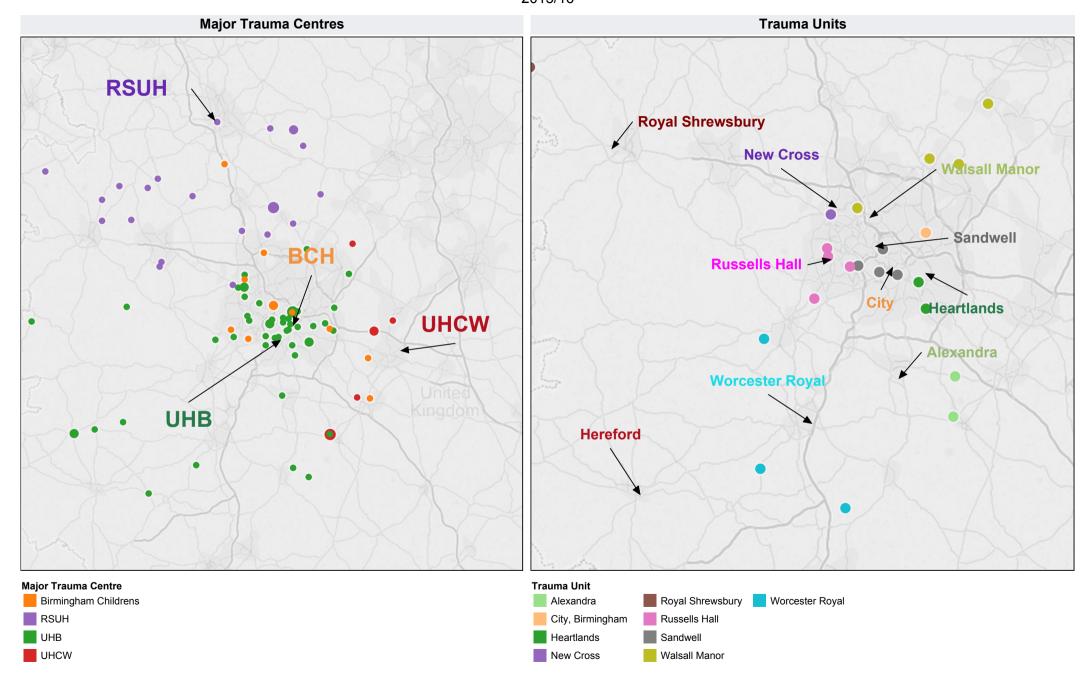

### Incident Location of Major Trauma Patients by Type of Incident 2015/16

### Incident Location of Patients Conveyed to MTCs and TUs 2015/16

|                          | April | May | June | July | August | September | October | November | December | January | February | March | No Value | YTD |
|--------------------------|-------|-----|------|------|--------|-----------|---------|----------|----------|---------|----------|-------|----------|-----|
| No. of deceased patients | 16    | 16  |      |      |        |           |         |          |          |         |          |       |          | 32  |