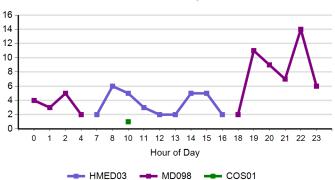

#### All Cases Attended - By Group

#### All Cases Attended by MERIT

#### All Cases Attended by Air Ambulance

#### All Cases Attended by Voluntary Services

<sup>\*</sup> Please note the scales on the charts above are not the same