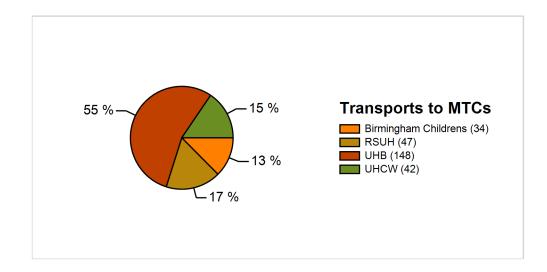

> Entrapment (n=6) 8.8%

| Trauma Injury Type | Count |
|--------------------|-------|
| RTC                | 56    |
| Falls              | 11    |
| Leisure Activity   | 1     |
| Total:             | 68    |