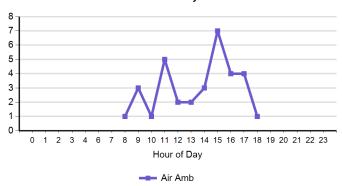

| 1                       | 0           | 0    | 0   | 0    | 1    |  |  |  |
| UHB              | 0                       | 1           | 0    | 0   | 0    | 1    |  |  |  |
| Walsall Manor    | 1                       | 0           | 0    | 0   | 0    | 1    |  |  |  |
| Total            | 5                       | 2           | 5    | 3   | 3    | 18   |  |  |  |





### West Midlands Ambulance Service NHS Foundation Trust

#### All Cases Attended - By Group



#### All Cases Attended by MERIT



#### All Cases Attended by Air Ambulance



#### All Cases Attended by Voluntary Services



<sup>\*</sup> Please note the scales on the charts above are not the same

#### Trauma Cases Attended - By Group



#### Trauma Cases Attended by MERIT



#### Trauma Cases Attended by Air Ambulance



#### Trauma Cases Attended by Voluntary Services







#### MERIT Report From 01/05/2015 to 31/05/2015

#### Responses at scene by Chief Complaint (All Cases)

|                                 | Total | Air Amb<br>excl<br>HMED03 | Merit | Voluntary |
|---------------------------------|-------|---------------------------|-------|-----------|
| Trauma                          | 32    | 14                        | 12    | 6         |
| Falls                           | 31    | 12                        | 13    | 6         |
| Unconscious                     | 30    | 9                         | 8     | 13        |
| RTC                             | 26    | 11                        | 9     | 6         |
| RTC EntrapmentEjection Rollover | 22    | 7                         | 9     | 6