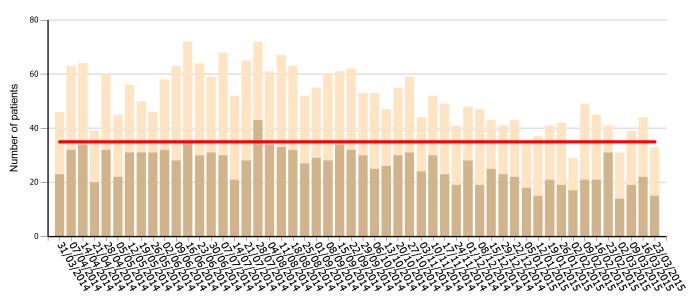

#### Weekly Activity against Contract: 2014/15

Week commencing

#### Weekly Activity against Contract: 2015/16

- --- Weekly Contract (relates to 5 cases per day where the triage tool is triggered and the ambulance is required to bypass a hospital in order to reach the...

  Total Activity: Total number of triage triggers
- Contract Activity: Triage tool triggers where we had to bypass the hospital in order to reach the Major Trauma Centre

Major Trauma - Activity Trends Year to Date Summary