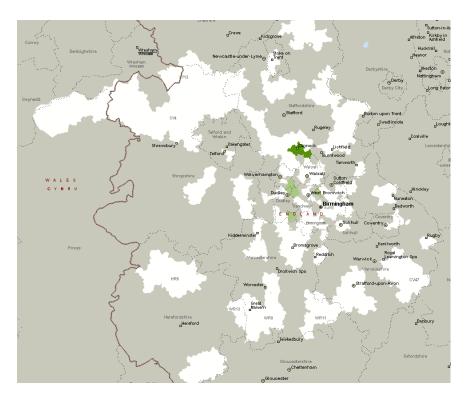

|  |  |
| Worcestershire Royal       | 0:31:48   | 0:11:45    |  |  |
| Total                      | 0:21:19   | 0:18:50    |  |  |

| AIR Crews only        | Other Destinations |
|-----------------------|--------------------|
| Hospital Attended     | day                |
| Royal Stoke Univ Hosp | 0:10:09            |
| Unspecified Hospital  | 0:16:26            |
| Total                 | 0:10:50            |

This data does not include cases where the crews are not contacting the Regional Trauma Desk, any trauma transfers or cases which are responded to by out of area resources. Excluding defib responses



#### **Major Trauma Activity by Postcode Area**

April to May 2015



#### **Major Trauma Activity by Postcode Area and Shift**

April to May 2015

### DAY Shift (07:00 - 18:59)



#### NIGHT Shift (19:00 - 06:59)







### Incident Location of Major Trauma Patients by Type of Incident 2015/16



### Incident Location of Patients Conveyed to MTCs and TUs 2015/16







|                          | April | May | June | July | August | September | October | November | December | January | February | March | No Value | YTD |
|--------------------------|-------|-----|------|------|--------|-----------|---------|----------|----------|---------|----------|-------|----------|-----|
| No. of deceased patients | 16    | 16  |      |      |        |           |         |          |          |         |          |       |          | 32  |

| Trauma Injury Type        | General Area                      | Deceased Notes