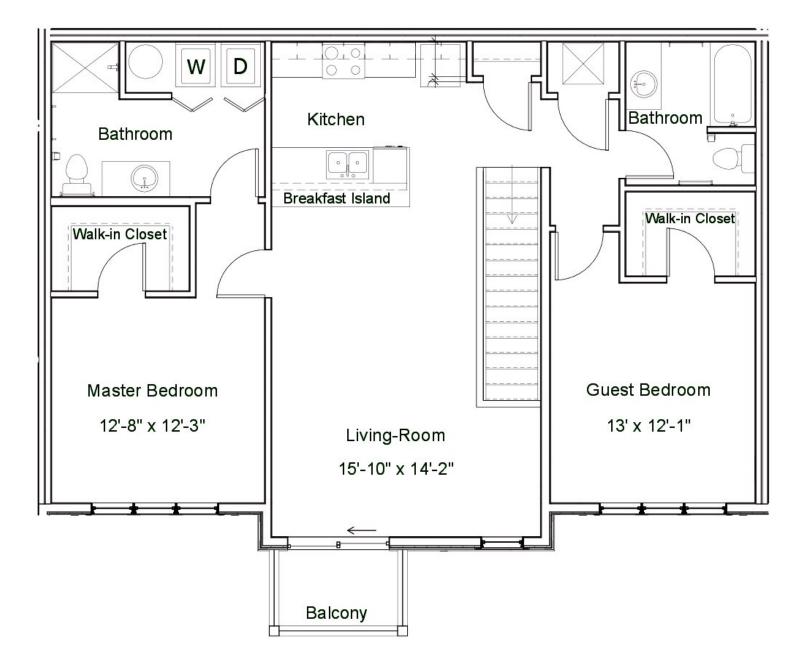

### Two Bedroom / Two Bathroom with Detached Garage

1,216 Square Feet

\$1,581

Unit No.: A&B 201, 206, 207, 208

B2 Floor Plan

C207, C208