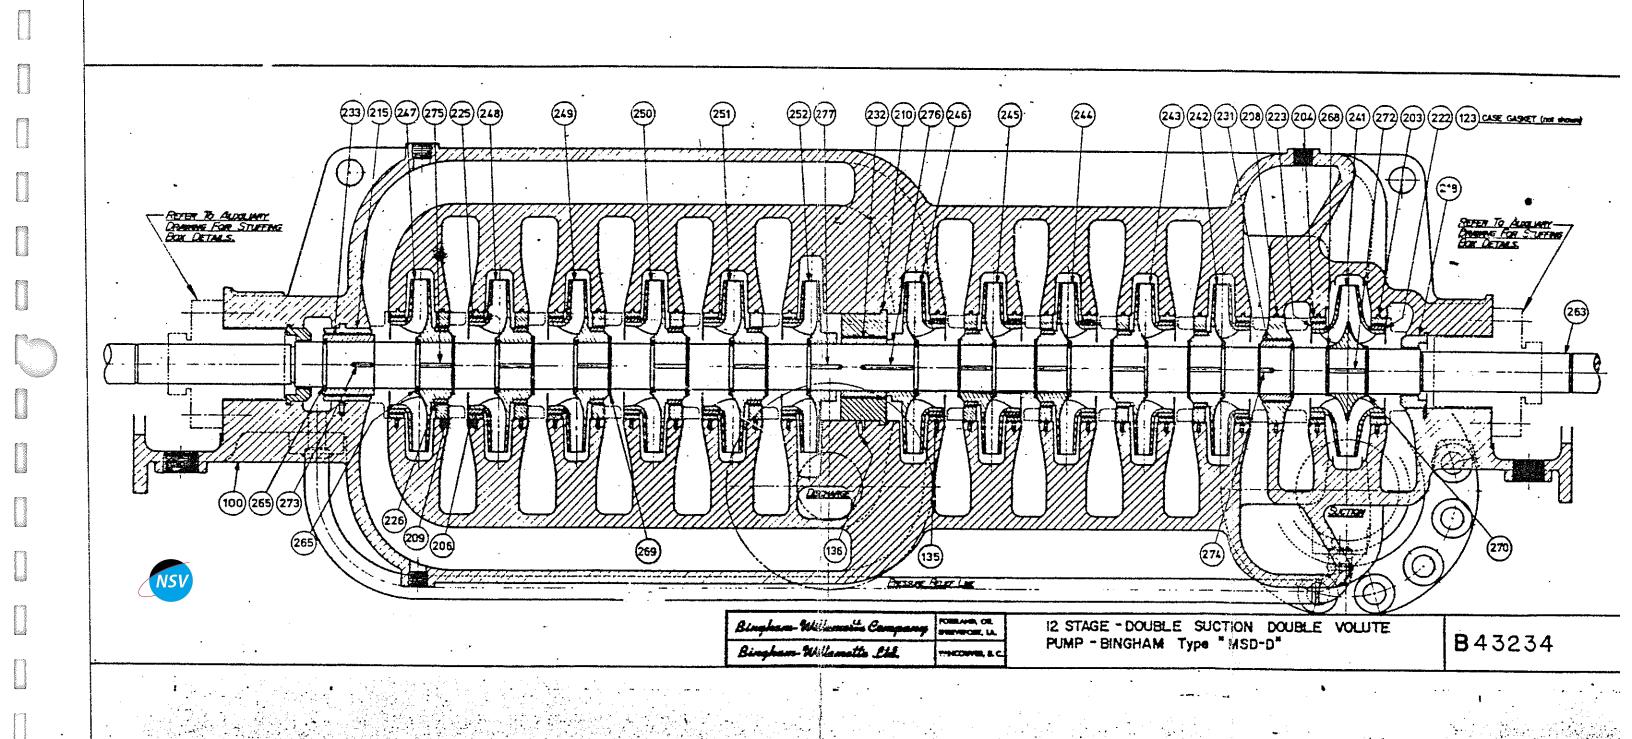

| REV. | REVISION DESCRIPTION | INIT. | APPO. | DATE |
|------|----------------------|-------|-------|------|
| [A]  |                      |       |       |      |
| [B]  |                      |       |       |      |

**B**-1C255-06

## ASSY NOTES:

USER: GENSTAR

- 1) EXTENION CABLE SHALL BE 16 AWG SINGLE TWISTED PAIR WITH SHIELD.
- 2) WHEN STRANDED WIRE IS USED, FORKED LUGS OF THE SAME MATL AS THE T/C SHALL BE USED.
- 3) TERMINAL BOX SHALL BE NEMA 4.
- 4) ALL CONDUCTORS SHALL BE MARKED AT BOTH ENDS WITH WIRE NO. AS SHOWN. (EXCEPT SHIELDS)
- 5) ALL CONDUIT SHALL BE RIGID METAL OR LIQUID TIGHT FLELIBLE CONDUIT.
- 6) ALL THERMOCOUPLES ARE WIGROUNDED DUME TYPE.

|                                                      | THERMOCOUPLE WIRE INSULATION COLOR CODE                                                                            |                                                                              |                                                                                 |                                |  |  |
|------------------------------------------------------|--------------------------------------------------------------------------------------------------------------------|------------------------------------------------------------------------------|---------------------------------------------------------------------------------|--------------------------------|--|--|
| UNLESS OTHERWISE SPECIFIED DIMENSIONS NOT            | THERMOCOUPLE WIRE                                                                                                  | POSITIVE (+)                                                                 | NEGATIVE (-)                                                                    | OUTER                          |  |  |
| GENERAL TOLERANCES TYPE OF INCH SYSTEM METRIC SYSTEM | PLATRHODIUM, PLAT. (R, S) IRON-CONSTANTAN (J) CHROMEL-ALUMEL (K) COPPER-CONSTANTAN (38) (T) CHROMEL-CONSTANTAN (E) | COPPER, (BLACK) IRON (WHITE) CHROMEL (YELLOW) COPPER (BLUE) CHROMEL (PURPLE) | #II ALLOY (RED) CONSTANTAN (RED) ALUMEL (RED) CONSTANTAN (RED) CONSTANTAN (RED) | GREEN BLACK YELLOW BLUE PURPLE |  |  |

INSTALLATION AT:
PURCHASER:
P.O. NO.: LA29306
ITEM NO:
PUMP S.O. NO.: 1C255/6

**CUSTOMER DATA** 

| Bingham-Willamette Company | PORTLAND, OR.<br>SHREVEPORT, LA.   | PATT.<br>NO.                  | WIRING DIAGRAM, THERMOCOUPLES                |                    | REV. |
|----------------------------|------------------------------------|-------------------------------|----------------------------------------------|--------------------|------|
| Bingham-Willamette Ltd.    | VANCOUVER, B.C.<br>CAMBRIDGE, ONT. | REF. ECN 1791-04   FIRST USED | DR. SDP APPD. DRT DATE: 10/22/86 SCALE: NONE | <b>B</b> -1C255-06 |      |