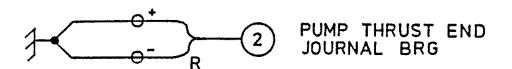

## ASSY NOTES:

USER: GENSTAR

- 1) EXTENION CABLE SHALL BE 16 AWG SINGLE TWISTED PAIR WITH SHIELD.
- 2) WHEN STRANDED WIRE IS USED, FORKED LUGS OF THE SAME MATL AS THE T/C SHALL BE USED.
- 3) TERMINAL BOX SHALL BE NEMA 4.
- 4) ALL CONDUCTORS SHALL BE MARKED AT BOTH ENDS WITH WIRE NO. AS SHOWN. (EXCEPT SHIELDS)
- 5) ALL CONDUIT SHALL BE RIGID METAL OR LIQUID TIGHT FLELIBLE CONDUIT.
- 6) ALL THERMOCOUPLES ARE WIGROUNDED DUME TYPE.

|                                                      | THERMOCOUPLE WIRE INSULATION COLOR CODE                                                                            |                                                                              |                                                                                 |                                |  |  |
|------------------------------------------------------|--------------------------------------------------------------------------------------------------------------------|------------------------------------------------------------------------------|---------------------------------------------------------------------------------|--------------------------------|--|--|
| UNLESS OTHERWISE SPECIFIED DIMENSIONS NOT            | THERMOCOUPLE WIRE                                                                                                  | POSITIVE (+)                                                                 | NEGATIVE (-)                                                                    | OUTER                          |  |  |
| GENERAL TOLERANCES TYPE OF INCH SYSTEM METRIC SYSTEM | PLATRHODIUM, PLAT. (R, S) IRON-CONSTANTAN (J) CHROMEL-ALUMEL (K) COPPER-CONSTANTAN (38) (T) CHROMEL-CONSTANTAN (E) | COPPER, (BLACK) IRON (WHITE) CHROMEL (YELLOW) COPPER (BLUE) CHROMEL (PURPLE) | #II ALLOY (RED) CONSTANTAN (RED) ALUMEL (RED) CONSTANTAN (RED) CONSTANTAN (RED) | GREEN BLACK YELLOW BLUE PURPLE |  |  |