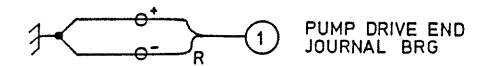

## ASSY NOTES:

USER: GENSTAR

- 1) EXTENION CABLE SHALL BE 16 AWG SINGLE TWISTED PAIR WITH SHIELD.
- 2) WHEN STRANDED WIRE IS USED, FORKED LUGS OF THE SAME MATL AS THE T/C SHALL BE USED.
- 3) TERMINAL BOX SHALL BE NEMA 4.
- 4) ALL CONDUCTORS SHALL BE MARKED AT BOTH ENDS WITH WIRE NO. AS SHOWN. (EXCEPT SHIELDS)
- 5) ALL CONDUIT SHALL BE RIGID METAL OR LIQUID TIGHT FLELIBLE CONDUIT.
- 6) ALL THERMOCOUPLES ARE WIGROUNDED DUME TYPE.

|                                                      | THERMOCOUPLE WIRE INSULATION COLOR CODE                                                                            |                                                                              |                                                                                 |                                |  |  |
|------------------------------------------------------|--------------------------------------------------------------------------------------------------------------------|------------------------------------------------------------------------------|---------------------------------------------------------------------------------|--------------------------------|--|--|
| UNLESS OTHERWISE SPECIFIED DIMENSIONS NOT            | THERMOCOUPLE WIRE                                                                                                  | POSITIVE (+)                                                                 | NEGATIVE (-)                                                                    | OUTER                          |  |  |
| GENERAL TOLERANCES TYPE OF INCH SYSTEM METRIC SYSTEM | PLATRHODIUM, PLAT. (R, S) IRON-CONSTANTAN (J) CHROMEL-ALUMEL (K) COPPER-CONSTANTAN (38) (T) CHROMEL-CONSTANTAN (E) | COPPER, (BLACK) IRON (WHITE) CHROMEL (YELLOW) COPPER (BLUE) CHROMEL (PURPLE) | #II ALLOY (RED) CONSTANTAN (RED) ALUMEL (RED) CONSTANTAN (RED) CONSTANTAN (RED) | GREEN BLACK YELLOW BLUE PURPLE |  |  |