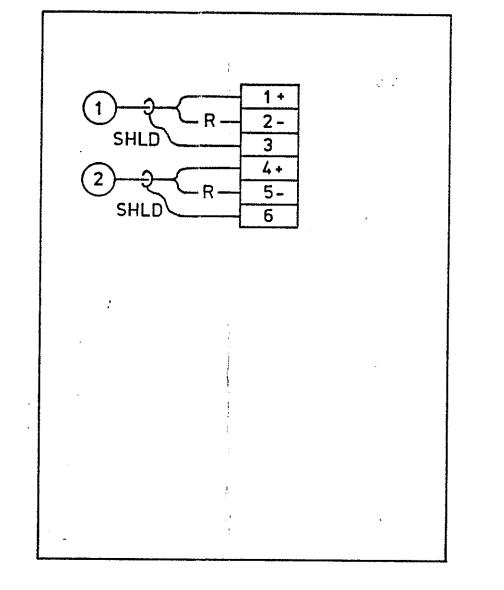

## ASSY NOTES:

USER: GENSTAR

- 1) EXTENION CABLE SHALL BE 16 AWG SINGLE TWISTED PAIR WITH SHIELD.
- 2) WHEN STRANDED WIRE IS USED, FORKED LUGS OF THE SAME MATL AS THE T/C SHALL BE USED.
- 3) TERMINAL BOX SHALL BE NEMA 4.
- 4) ALL CONDUCTORS SHALL BE MARKED AT BOTH ENDS WITH WIRE NO. AS SHOWN. (EXCEPT SHIELDS)
- 5) ALL CONDUIT SHALL BE RIGID METAL OR LIQUID TIGHT FLELIBLE CONDUIT.
- 6) ALL THERMOCOUPLES ARE WIGROUNDED DUME TYPE.

|                                                      | THERMOCOUPLE WIRE INSULATION COLOR CODE                                                                            |                                                                              |                                                                                 |                                |  |  |
|------------------------------------------------------|--------------------------------------------------------------------------------------------------------------------|------------------------------------------------------------------------------|---------------------------------------------------------------------------------|--------------------------------|--|--|
| UNLESS OTHERWISE SPECIFIED DIMENSIONS NOT            | THERMOCOUPLE WIRE                                                                                                  | POSITIVE (+)                                                                 | NEGATIVE (-)                                                                    | OUTER                          |  |  |
| GENERAL TOLERANCES TYPE OF INCH SYSTEM METRIC SYSTEM | PLATRHODIUM, PLAT. (R, S) IRON-CONSTANTAN (J) CHROMEL-ALUMEL (K) COPPER-CONSTANTAN (38) (T) CHROMEL-CONSTANTAN (E) | COPPER, (BLACK) IRON (WHITE) CHROMEL (YELLOW) COPPER (BLUE) CHROMEL (PURPLE) | #II ALLOY (RED) CONSTANTAN (RED) ALUMEL (RED) CONSTANTAN (RED) CONSTANTAN (RED) | GREEN BLACK YELLOW BLUE PURPLE |  |  |