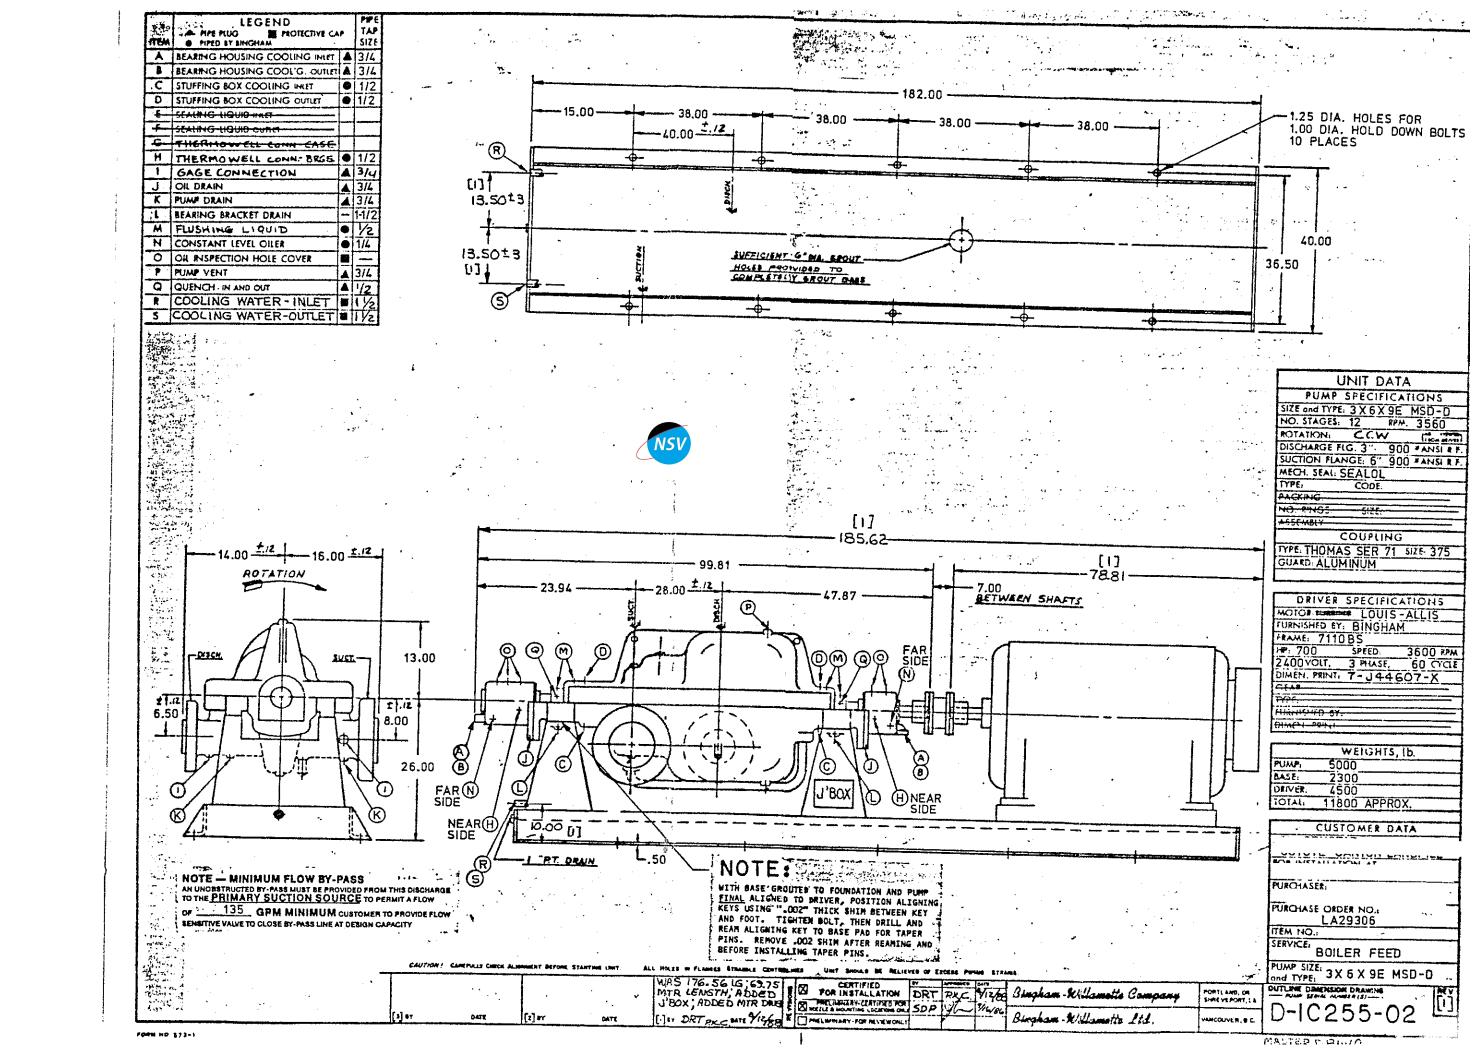

| REV. | REVISION DESCRIPTION | INIT. | APPO. | DATE |
|------|----------------------|-------|-------|------|
| [A]  |                      |       |       |      |
| [B]  |                      |       |       |      |

**B**-1C255-06

## ASSY NOTES:

USER: GENSTAR

- 1) EXTENION CABLE SHALL BE 16 AWG SINGLE TWISTED PAIR WITH SHIELD.
- 2) WHEN STRANDED WIRE IS USED, FORKED LUGS OF THE SAME MATL AS THE T/C SHALL BE USED.
- 3) TERMINAL BOX SHALL BE NEMA 4.
- 4) ALL CONDUCTORS SHALL BE MARKED AT BOTH ENDS WITH WIRE NO. AS SHOWN. (EXCEPT SHIELDS)
- 5) ALL CONDUIT SHALL BE RIGID METAL OR LIQUID TIGHT FLELIBLE CONDUIT.
- 6) ALL THERMOCOUPLES ARE WIGROUNDED DUME TYPE.

|                                                      | THERMOCOUPLE WIRE INSULATION COLOR CODE                                                                            |                                                                              |                                                                                 |                                |  |  |
|------------------------------------------------------|--------------------------------------------------------------------------------------------------------------------|------------------------------------------------------------------------------|---------------------------------------------------------------------------------|--------------------------------|--|--|
| UNLESS OTHERWISE SPECIFIED DIMENSIONS NOT            | THERMOCOUPLE WIRE                                                                                                  | POSITIVE (+)                                                                 | NEGATIVE (-)                                                                    | OUTER                          |  |  |
| GENERAL TOLERANCES TYPE OF INCH SYSTEM METRIC SYSTEM | PLATRHODIUM, PLAT. (R, S) IRON-CONSTANTAN (J) CHROMEL-ALUMEL (K) COPPER-CONSTANTAN (38) (T) CHROMEL-CONSTANTAN (E) | COPPER, (BLACK) IRON (WHITE) CHROMEL (YELLOW) COPPER (BLUE) CHROMEL (PURPLE) | #II ALLOY (RED) CONSTANTAN (RED) ALUMEL (RED) CONSTANTAN (RED) CONSTANTAN (RED) | GREEN BLACK YELLOW BLUE PURPLE |  |  |

INSTALLATION AT:
PURCHASER:
P.O. NO.: LA29306
ITEM NO:
PUMP S.O. NO.: 1C255/6

**CUSTOMER DATA** 

| Bingham-Willamette Company | PORTLAND, OR.<br>SHREVEPORT, LA.   | PATT.<br>NO.                  | WIRING DIAGRAM, THERMOCOUPLES                |                    | REV. |
|----------------------------|------------------------------------|-------------------------------|----------------------------------------------|--------------------|------|
| Bingham-Willamette Ltd.    | VANCOUVER, B.C.<br>CAMBRIDGE, ONT. | REF. ECN 1791-04   FIRST USED | DR. SDP APPD. DRT DATE: 10/22/86 SCALE: NONE | <b>B</b> -1C255-06 |      |