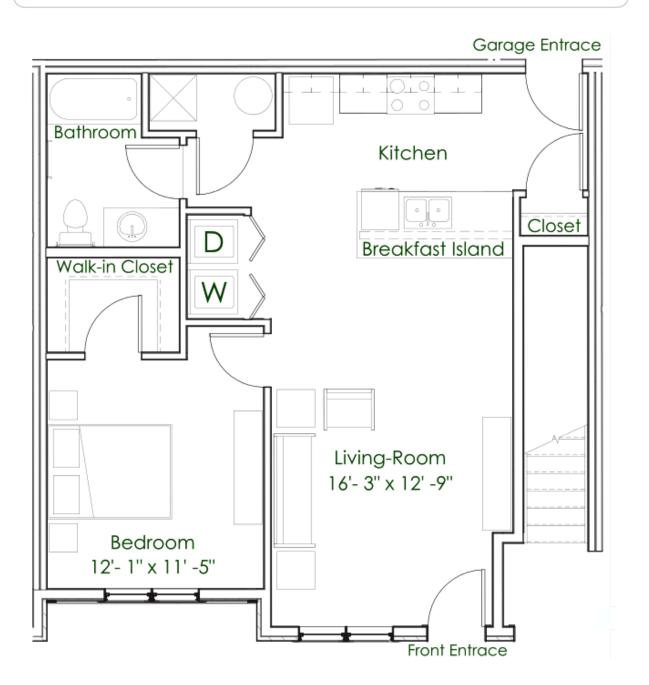

## One Bedroom / One Bathroom with Attached Garage

771 Square Feet \$1,338

Unit No.: C102, C107 A2 Floor Plan