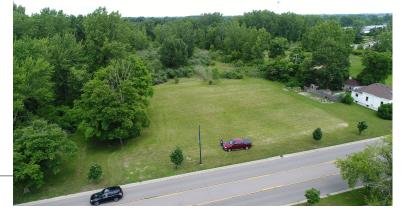

# 2.99 Acres at 36500 Goddard Rd. Romulus Mi. 48174

Active Vacant Land For Sale Industrial 2.99 Acres

Cash to Seller

## **Listing Details**

| Listing Name:<br>Tax ID Number/APN: | 2.99 acres<br>263960770 | Zoning:<br>Land Splits Available: | CBD1                                |
|-------------------------------------|-------------------------|-----------------------------------|-------------------------------------|
| Possible Uses:                      | 203300770               | Sale Terms:                       | no<br>Cash to Seller, Build-to-Suit |
| Area & Location                     |                         |                                   |                                     |
| Market Type:                        | Large                   | Transportation:                   | Rail, Highway                       |
| Property Located Between:           |                         | Highway Access:                   | 194                                 |
| Side of Street:                     | East                    | Rail Access:                      | Yes                                 |
| Road Type:                          | Paved                   | Airports:                         | Detroit Metropolitan Airport        |
| Property Visibility:                | Good                    |                                   |                                     |
| Location                            |                         |                                   |                                     |
| Address:                            | 35600 Goddard Rd. 48174 | MSA:                              | Detroit-Warren-Dearborn             |
| County:                             | Wayne                   | Submarket:                        | Airport District                    |