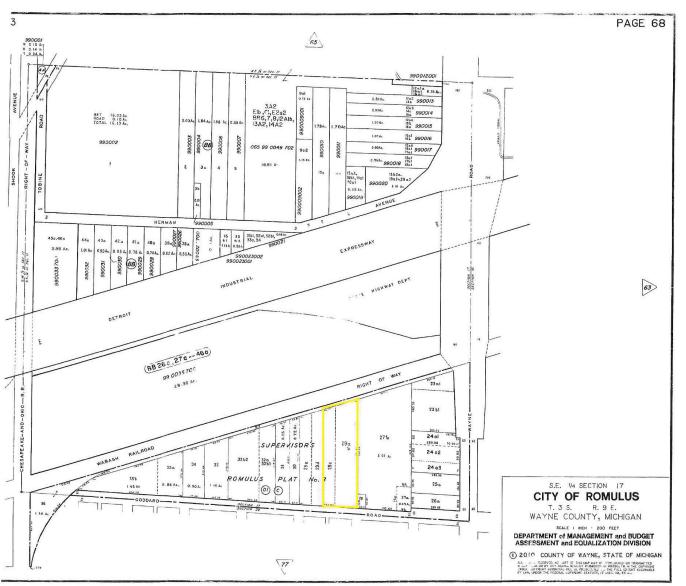

# 2.99 Acres at 36500 Goddard Rd. Romulus Mi. 48174

Active Vacant Land For Sale Industrial 2.99 Acres

Cash to Seller

### **Property Overview**

2.99 Acres available on Goddard Rd. in Romulus. Zoned CBD1 transition. Call REA Construction at 734-946-8730

## **Listing Details**

| Listing Name:<br>Tax ID Number/APN: | 2.99 acres<br>263960770 | Zoning:<br>Land Splits Available: | CBD1                                |
|-------------------------------------|-------------------------|-----------------------------------|-------------------------------------|
| Possible Uses:                      | 203300770               | Sale Terms:                       | no<br>Cash to Seller, Build-to-Suit |
| Area & Location                     |                         |                                   |                                     |
| Market Type:                        | Large                   | Transportation:                   | Rail, Highway                       |
| Property Located Between:           |                         | Highway Access:                   | 194                                 |
| Side of Street:                     | East                    | Rail Access:                      | Yes                                 |
| Road Type:                          | Paved                   | Airports:                         | Detroit Metropolitan Airport        |
| Property Visibility:                | Good                    |                                   |                                     |
| Location                            |                         |                                   |                                     |
| Address:                            | 35600 Goddard Rd. 48174 | MSA:                              | Detroit-Warren-Dearborn             |
| County:                             | Wayne                   | Submarket:                        | Airport District                    |